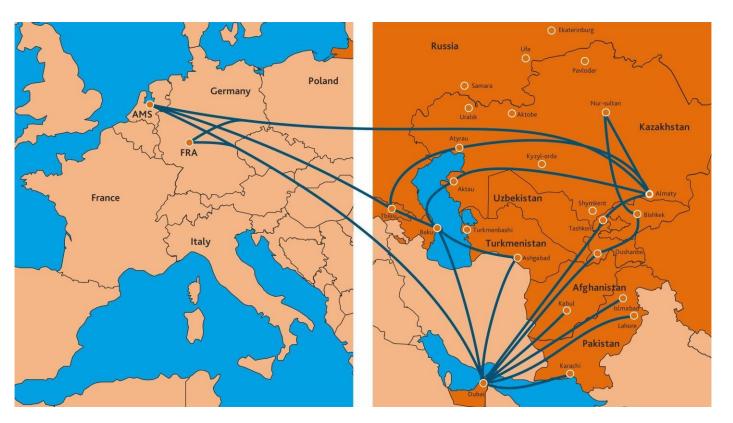

### KEY TRADE LANES:

### AMS, DXB & FRA AIR FREIGHT HUBS

- Express, Standard and Deferred Air Freight Services
- Door-to-Door and Airportto-Airport Service
- AOG and On-board Courier Service
- Air-to-Sea and Air-to-Road Service
- Part and Full Air Charter
   Service