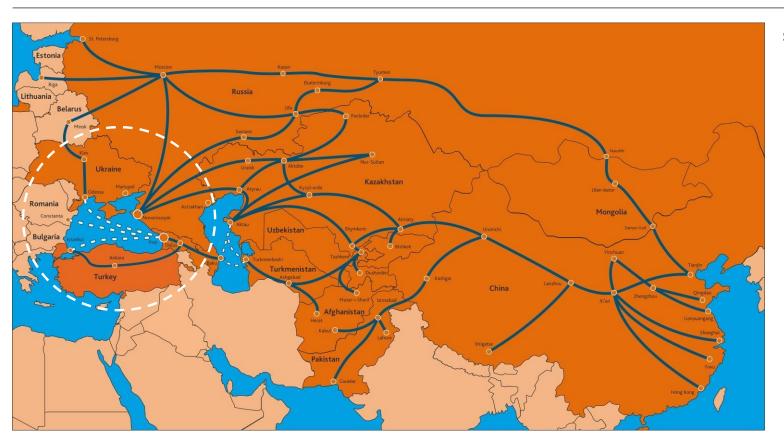

# KEY TRADE LANES: BLACK SEA ROUTE

**Road Freight** 

Rail Freight

Sea Freight

**Project Logistics** 

### KEY TRADE LANES: