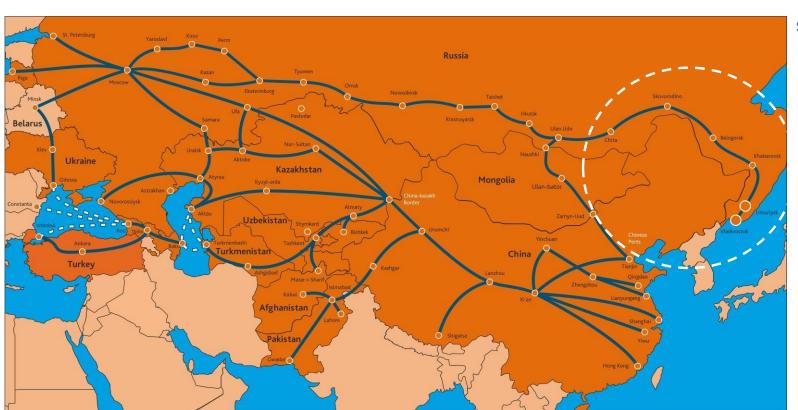

# TRANS-SIBERIAN ROUTE (TSR)

**Road Freight** 

**Rail Freight** 

Sea Freight

**Project Logistics** 