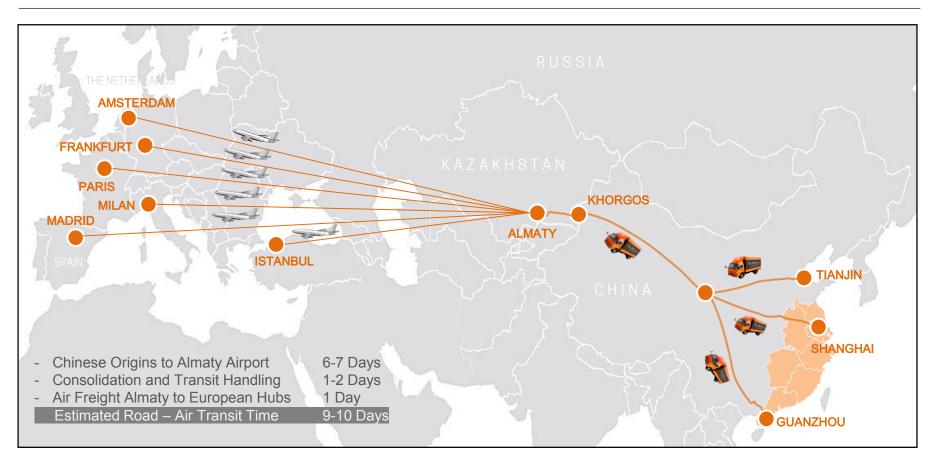

ORIGINS: All Major Chinese Cities

DESTINATIONS: All European Airports

Door to Door Service Offered

KLN

\* The most cost-efficient weight/volume per shipment = Approx. 20 tons / 85 cbm

| POD —          |           |                          | Rate                                                                                                     | Frequency  |
|----------------|-----------|--------------------------|----------------------------------------------------------------------------------------------------------|------------|
|                | Lead Time | Destination              |                                                                                                          |            |
| Chinese Cities | 6-7 Days  | Almaty Airport           | Approx. USD 5.00 per KG<br>*Rate is subject to weight,<br>volume, origin, destination and<br>cargo type. | As Agreed  |
| Almaty Airport | 2-3 Days  | All European<br>Airports |                                                                                                          | 2 x weekly |