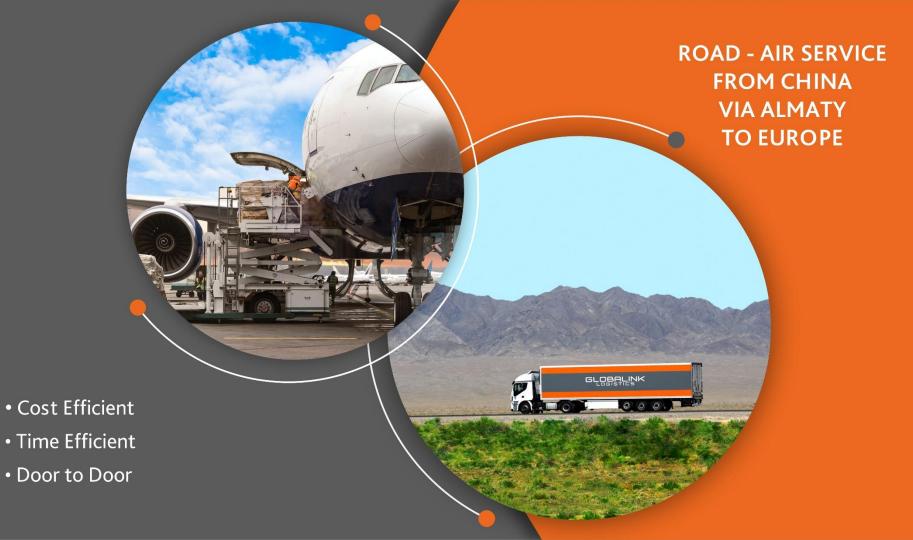

ORIGINS: All Major Chinese Cities

DESTINATIONS: All European Airports

Door to Door Service Offered

KLN

\* The most cost-efficient weight/volume per shipment = Approx. 20 tons / 85 cbm

| POD —          |           |                          | Rate                                                                                                     | Frequency  |
|----------------|-----------|--------------------------|----------------------------------------------------------------------------------------------------------|------------|
|                | Lead Time | Destination              |                                                                                                          |            |
| Chinese Cities | 6-7 Days  | Almaty Airport           | Approx. USD 5.00 per KG<br>*Rate is subject to weight,<br>volume, origin, destination and<br>cargo type. | As Agreed  |
| Almaty Airport | 2-3 Days  | All European<br>Airports |                                                                                                          | 2 x weekly |