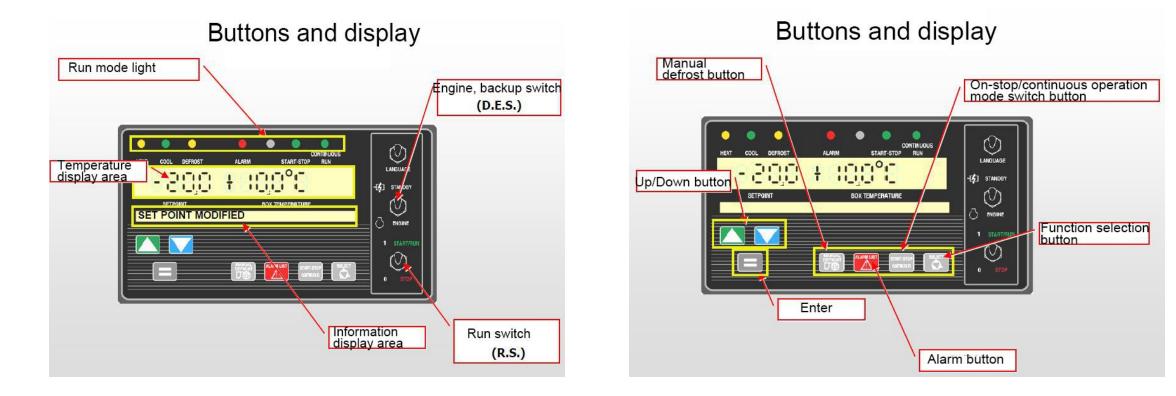

#### **Common operations of the refrigerator:**

- turn on
- set the temperature
- manual defrost
- check before driving
- switch the refrigerator operating mode
- query the running time
- clear the alarm, etc.

Please refer to the operating manual for specific operations!

The schematic diagram of refrigerator sensor