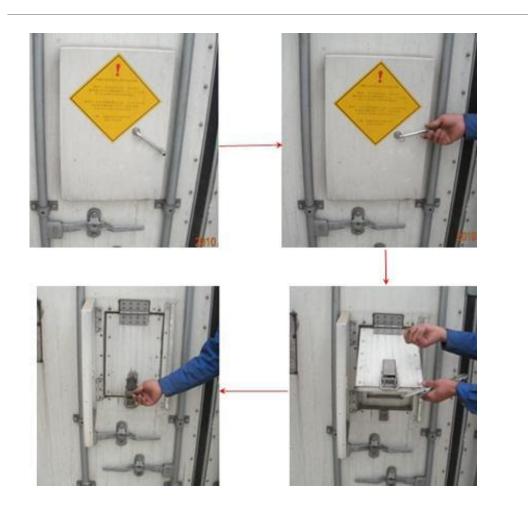

Support operation process when the front door is opened

The operation of the fuel tank cap