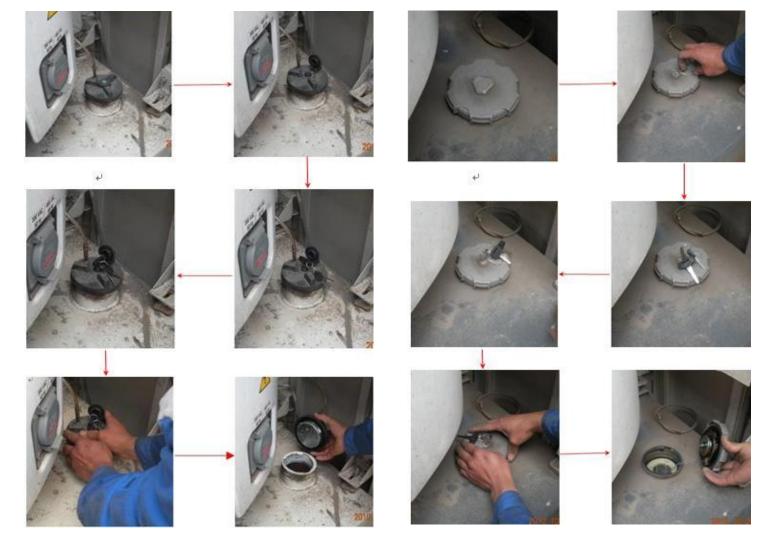

Support operation process when the front door is opened

The operation of the fuel tank cap