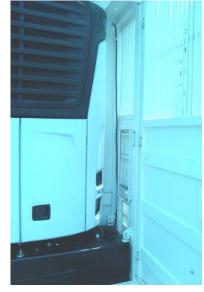

## THE OPERATION OF THE REFRIGERATOR

The operation of the front doors of the protective frame

The operation of the rear doors

The operation of ventilators

The operation of the small side doors of the protective frame

Support operation process when the front door is opened

The operation of the fuel tank cap