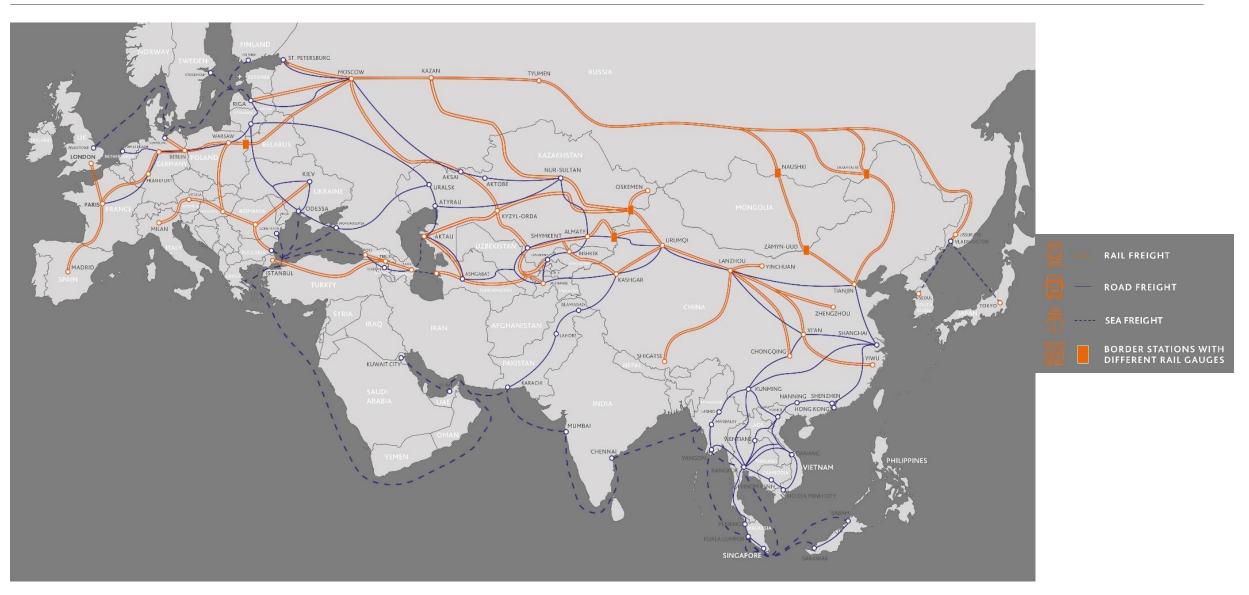

### OUR EURASIAN TRANSPORT NETWORK

GLOBALINK

LOGISTICS

KLN

- Internal dimensions: 12716mm×2294mm×2554mm
- The maximum gross weight: 34000kg
- The dead weight (maintenance state): 6800—7180kg
- Internal volume: 74.5m<sup>3</sup>
- Fuel tank capacity: 470/543L, the min duration is about 240 hours
- Charging voltage: 380V
- Temperature range in the container:  $-29^{\circ}C \sim +27^{\circ}C$
- Operating ambient temperature range:  $-40^{\circ}C \sim 80^{\circ}C$
- Refrigerant adopts R404a
- Foaming agent uses polyurethane materials
- Air tightness (M3/hr) ≤8.5
- Heat leakage rate (KCAL/hr.°C) ≤41.3
- Three laters is the maximum seacking of heavy containers
- With automatic monitoring, automatic control, two-way communication and other intelligent functions