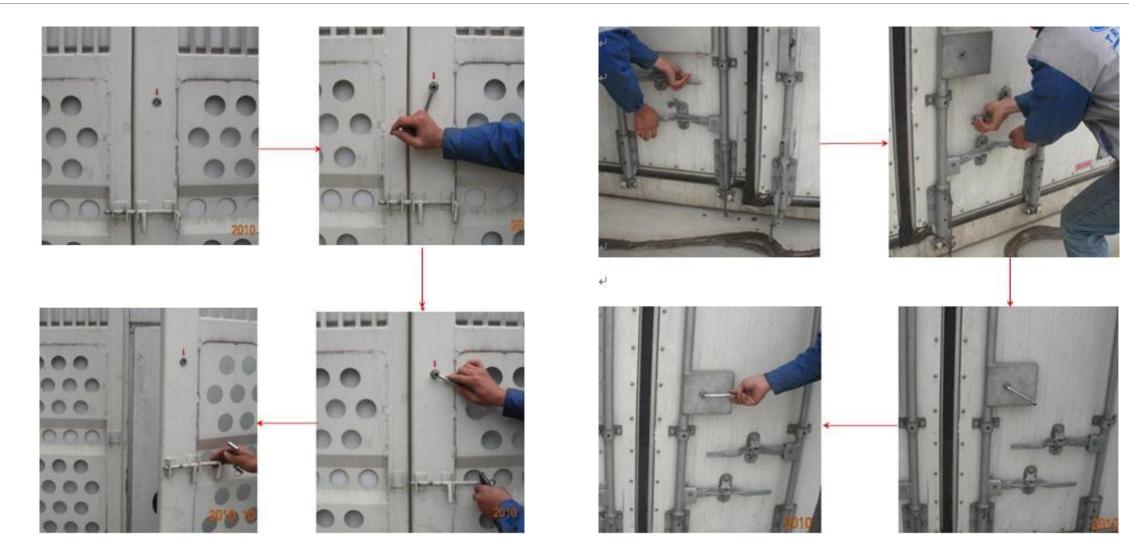

## THE OPERATION OF THE REFRIGERATOR

The operation of the front doors of the protective frame

The operation of the rear doors

The operation of ventilators

The operation of the small side doors of the protective frame

#### Note:

In order to ensure the safe transportation of the refrigerated railway container, in addition to locking the front door lock box of the refrigerator protection frame and inserting the door bolt as required, it is also necessary to bind with a reinforcement lock.