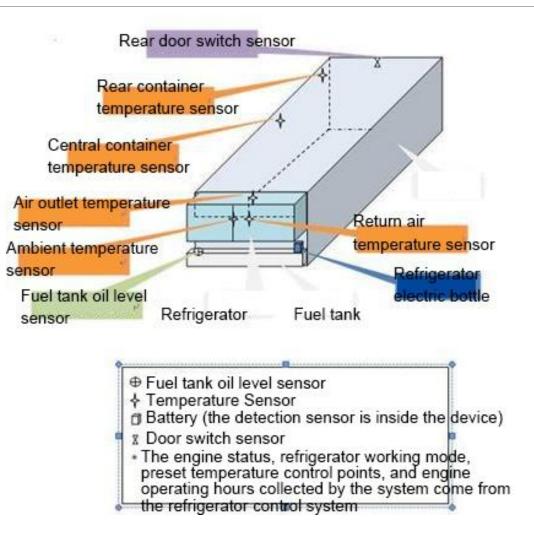

- The refrigerator has intelligent functions such as automatic monitoring, automatic control, and two-way communication.
- Position positioning is achieved through GPS, and then through the GPRS two-way communication function, the position, temperature, cold machine status and other information collected from the refrigerator are uploaded to the background information system, and users and monitoring managers can conduct real-time positioning and query through the Internet. Historical track query, remote control and other functions.
- At present, the refrigeration unit realizes the functions of remotely adjusting the temperature in the container, remotely clearing fault codes, and remotely turning on and off the machine.

Please refer to the operating manual for specific operations!

The schematic diagram of refrigerator sensor