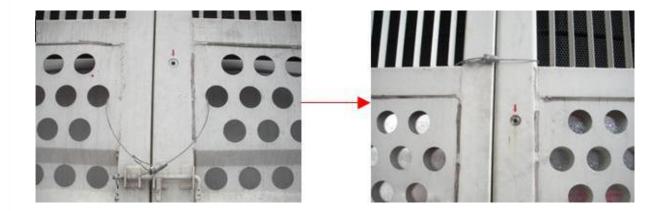

#### Note:

In order to ensure the safe transportation of the refrigerated railway container, in addition to locking the front door lock box of the refrigerator protection frame and inserting the door bolt as required, it is also necessary to bind with a reinforcement lock.