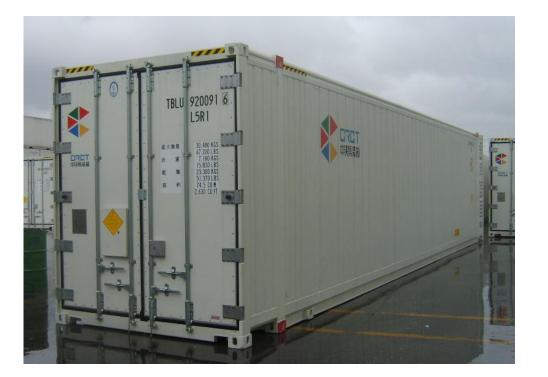

## 45FT REFRIGERATED RAILWAY CONTAINER

April 2022

### OUR EURASIAN TRANSPORT NETWORK

GLOBALINK

LOGISTICS

KLN

- Internal dimensions: 12716mm×2294mm×2554mm
- The maximum gross weight: 34000kg
- The dead weight (maintenance state): 6800—7180kg
- Internal volume: 74.5m<sup>3</sup>
- Fuel tank capacity: 470/543L, the min duration is about 240 hours
- Charging voltage: 380V
- Temperature range in the container:  $-29^{\circ}C \sim +27^{\circ}C$
- Operating ambient temperature range:  $-40^{\circ}C \sim 80^{\circ}C$
- Refrigerant adopts R404a
- Foaming agent uses polyurethane materials
- Air tightness (M3/hr) ≤8.5
- Heat leakage rate (KCAL/hr.°C) ≤41.3
- Three laters is the maximum seacking of heavy containers
- With automatic monitoring, automatic control, two-way communication and other intelligent functions