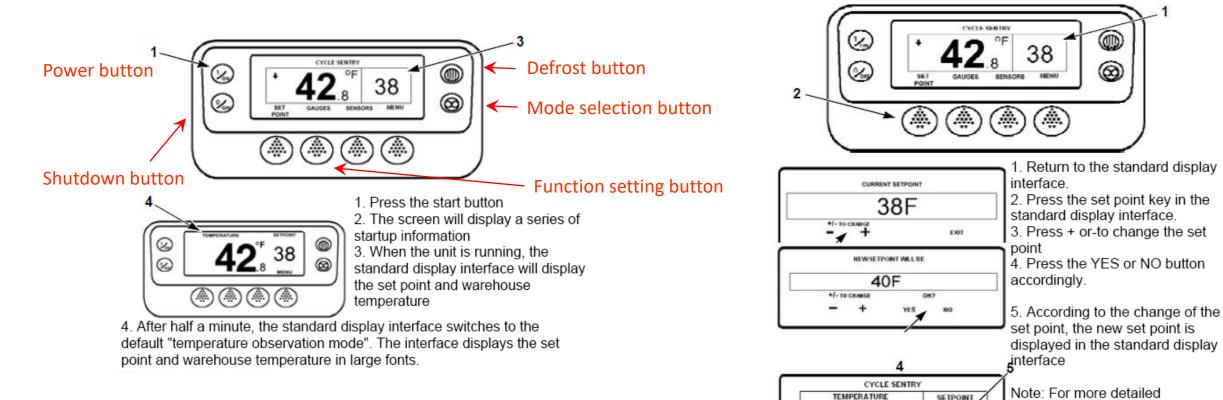

## **THE OPERATION OF THE REFRIGERATOR**

The Cold King Refrigerator: Boot and operation page

The Cold King Refrigerator: Set temperature

SETPOINT

40

SENSORS

MENU

35

SETPOINT GAUGES

KLN

GLOBALINK

LOGISTICS

information, please refer to the

operation chapter of the appropriate unit operation

The refrigerator Carrier

The refrigerator Carrier

#### **Common operations of the refrigerator:**

- turn on
- set the temperature
- manual defrost
- check before driving
- switch the refrigerator operating mode
- query the running time
- clear the alarm, etc.

Please refer to the operating manual for specific operations!

The schematic diagram of refrigerator sensor