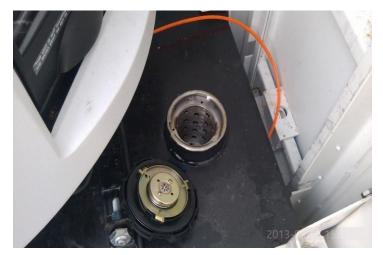

Support operation process when the front door is opened

The operation of the fuel tank cap