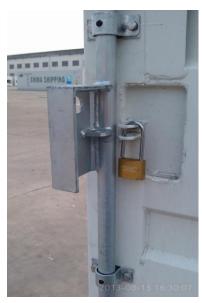

#### Note:

In order to ensure the safe transportation of the refrigerated railway container, in addition to locking the front door lock box of the refrigerator protection frame and inserting the door bolt as required, it is also necessary to bind with a reinforcement lock.