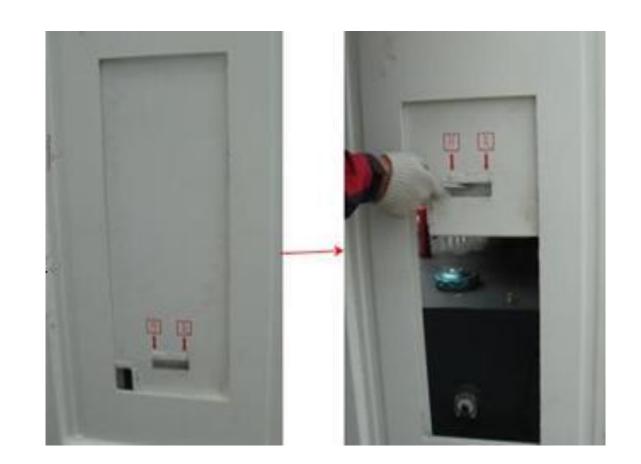

## **THE OPERATION OF THE REFRIGERATOR**

The Cold King Refrigerator: Boot and operation page

The Cold King Refrigerator: Set temperature

SETPOINT

40

SENSORS

MENU

35

#### **Common operations of the refrigerator:**

- turn on
- set the temperature
- manual defrost
- check before driving
- switch the refrigerator operating mode
- query the running time
- clear the alarm, etc.