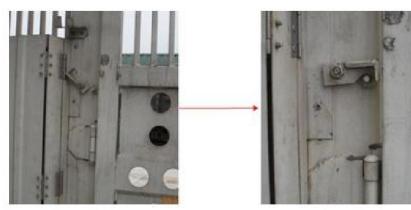

Support operation process when the front door is opened

The operation of the fuel tank cap