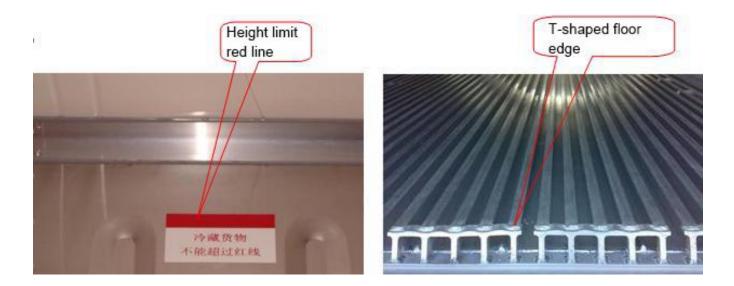

## **MATTERS NEEDING ATTENTION**

T-shaped floor

Drain hole

#### Note:

Check the sanitation in the container before shipment, keep the

T-shaped floor groove and drain hole clean, ensure that there is no

impurities, and avoid affecting the normal circulation of air-conditioning!

**Note:** When loading cargo, in order not to affect the air circulation in the container, a certain amount of air circulation space must be left. Therefore, the cargo loading height cannot exceed the red line of the height limit in the container; the distance between the red line of the tail of the T-shaped floor and the door end is about 150mm, Just to the edge of the T-shaped floor