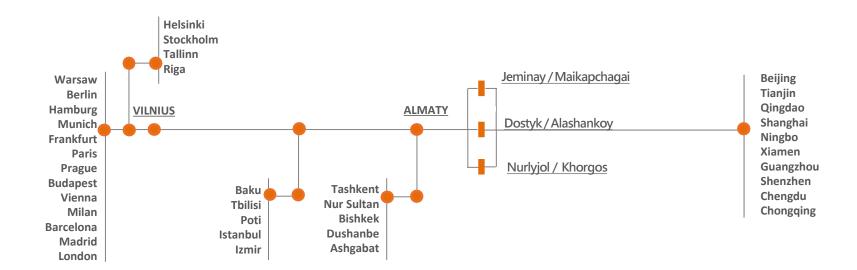

# OUR EURASIAN TRANSPORT NETWORK

### BORDER TRANSIT POINTS

<u>Erlianhot CN - Zamyn-Uud MN</u> <u>Manzhouli CN - Zabaykalsk RU</u>

<u>China - Russia - Europe</u>

Khorgos CN - Nur Joly KZ
Alashankoy CN - Dostyk KZ
Jeminay CN - Maikapchagai KZ
Torugart CN / Torugart KG
Karasu CN / Kulma TJ

<u>China - Central Asia - Caspian Sea - Black Sea</u> <u>China - Central Asia - Russia - Baltics - Europe</u>

<u>China - Central Asia – Russia – Poland - Europe</u>

#### Activities at border:

■ Customs clearance / Transit customs

■ Trans-loading (in case of changing trailers)

Customs/Border inspection (if required)

Authorized DG cargo border points since July 2019:

Alashankoy