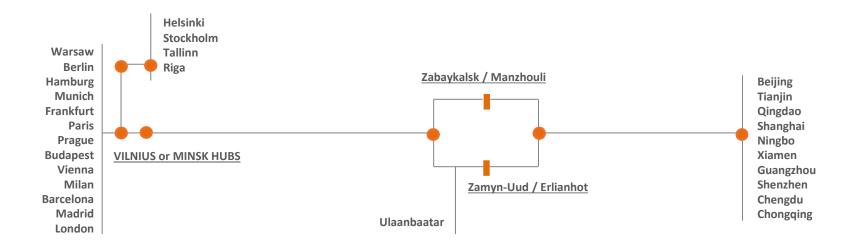

# OUR EURASIAN TRANSPORT NETWORK

### BORDER TRANSIT POINTS

<u>Erlianhot CN - Zamyn-Uud MN</u> <u>Manzhouli CN - Zabaykalsk RU</u>

<u>China - Russia - Europe</u>

Khorgos CN - Nur Joly KZ
Alashankoy CN - Dostyk KZ
Jeminay CN - Maikapchagai KZ
Torugart CN / Torugart KG
Karasu CN / Kulma TJ

<u>China - Central Asia - Caspian Sea - Black Sea</u> <u>China - Central Asia - Russia - Baltics - Europe</u>

<u>China - Central Asia – Russia – Poland - Europe</u>

#### Activities at border:

■ Customs clearance / Transit customs

■ Trans-loading (in case of changing trailers)

Customs/Border inspection (if required)

Authorized DG cargo border points since July 2019:

Alashankoy