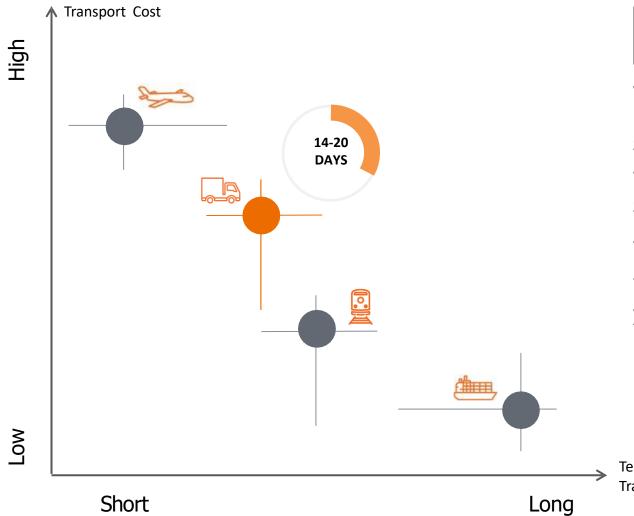

### Comparison of Transportation Modes between China-Europe-China

Trucking is cheaper than air freight.

Rechargeable batteries, chemicals, dangerous goods and oversized cargo is acceptable by road transport

Trucking is faster than rail freight and enables Door-Door delivery without extra handling at ports and terminals

Trucking is much faster than ocean freight, saving up to 50% transit time for Door-Door delivery

Trucking offers real time GPS monitoring and tracing

Terminal to Terminal Transit Time