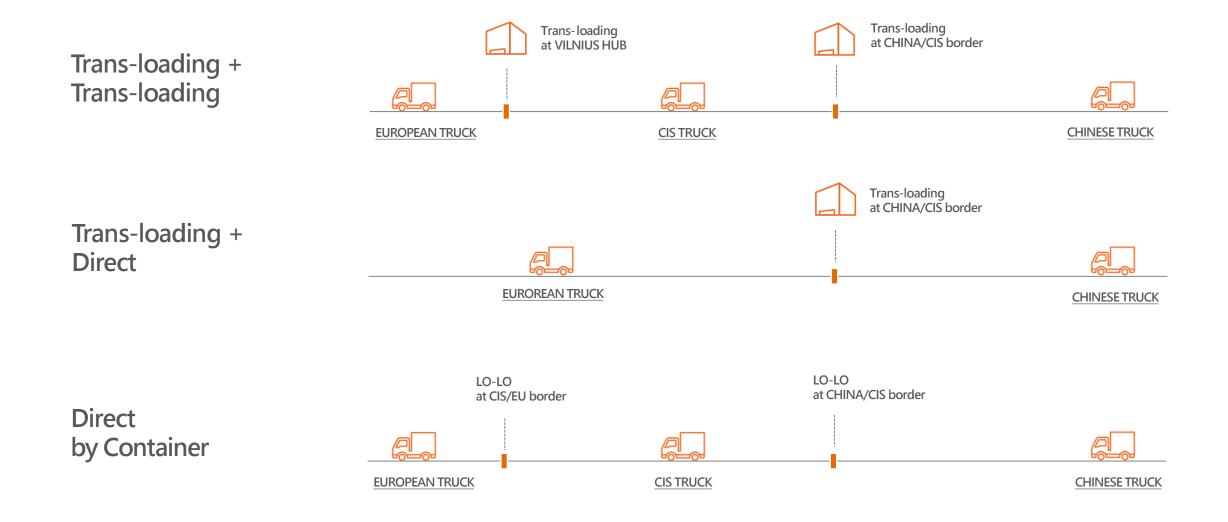

## TRANS-LOADING & DIRECT TRUCK

#### Activities at border:

■ Customs clearance / Transit customs

■ Trans-loading (in case of changing trailers)

Customs/Border inspection (if required)

Authorized DG cargo border points since July 2019:

Alashankoy