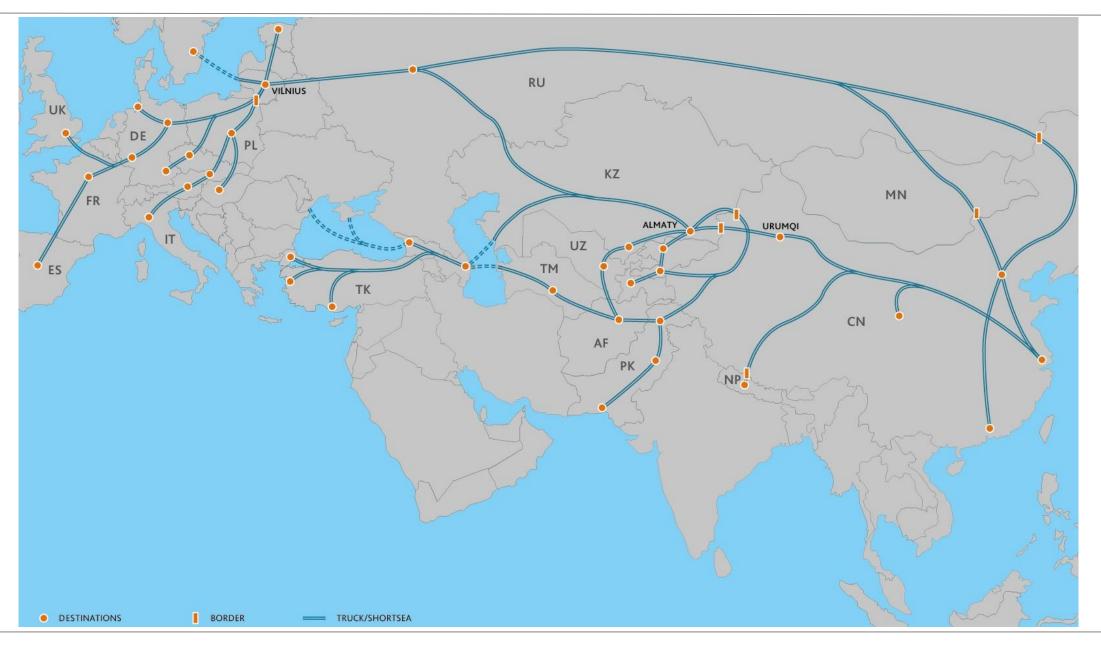

### BORDER TRANSIT POINTS

<u>Erlianhot CN - Zamyn-Uud MN</u> <u>Manzhouli CN - Zabaykalsk RU</u>

<u>China - Russia - Europe</u>

Khorgos CN - Nur Joly KZ
Alashankoy CN - Dostyk KZ
Jeminay CN - Maikapchagai KZ
Torugart CN / Torugart KG
Karasu CN / Kulma TJ

<u>China - Central Asia - Caspian Sea - Black Sea</u> <u>China - Central Asia - Russia - Baltics - Europe</u>

<u>China - Central Asia – Russia – Poland - Europe</u>

Container, tilt & box type trailers with electronic locks

Flexible border gateway

CN/RU - CN/MN - CN/KZ multiple solutions European distribution hub in Riga / Vilnius

#### **GATEWAY in KHORGOS**

- **Export customs China**
- **Customs transit KZ/RU/BY**
- 1-3 days transit
- FTL SERVICE BETWEEN CHINA The CIS EUROPE
- FTL & LTL TRUCK LOAD & PART LOAD SERVICES BETWEEN EUROPE The CIS FTL SERVICES BETWEEN CHINA CENTRAL ASIA CAUCASUS TURKEY

#### **GATEWAY** in Erlianhot

- Export customs formalities on the China side of the border
- Transit customs formalities MN/RU/BY
- 1-2 days border transit