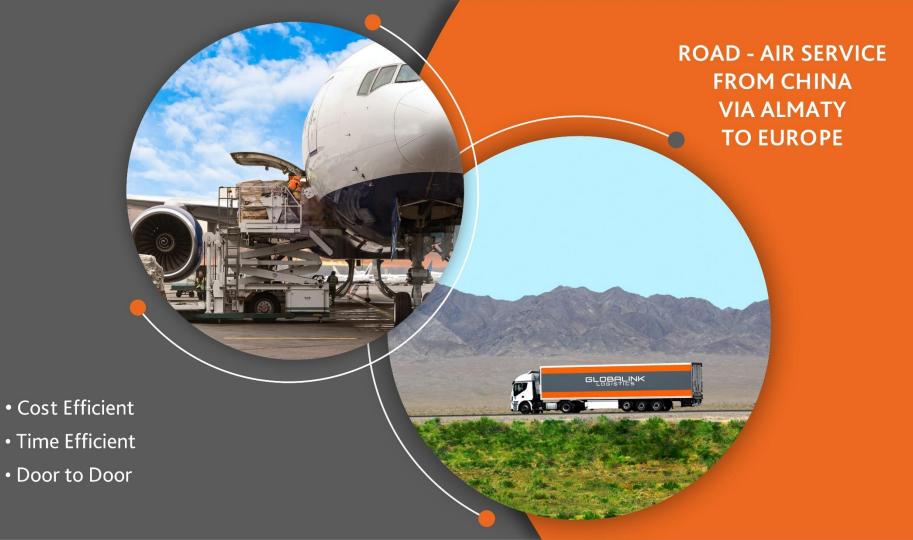

ORIGINS: All Major Chinese Cities

DESTINATIONS: All European Airports

Door to Door Service Offered

KLN

\* The most cost-efficient weight/volume per shipment = Approx. 20 tons / 85 cbm

| POD -          |           |                          | Rate                                                                                                     | Frequency  |
|----------------|-----------|--------------------------|----------------------------------------------------------------------------------------------------------|------------|
|                | Lead Time | Destination              |                                                                                                          |            |
| Chinese Cities | 6-7 Days  | Almaty Airport           | Approx. USD 5.00 per KG<br>*Rate is subject to weight,<br>volume, origin, destination and<br>cargo type. | As Agreed  |
| Almaty Airport | 2-3 Days  | All European<br>Airports |                                                                                                          | 2 x weekly |