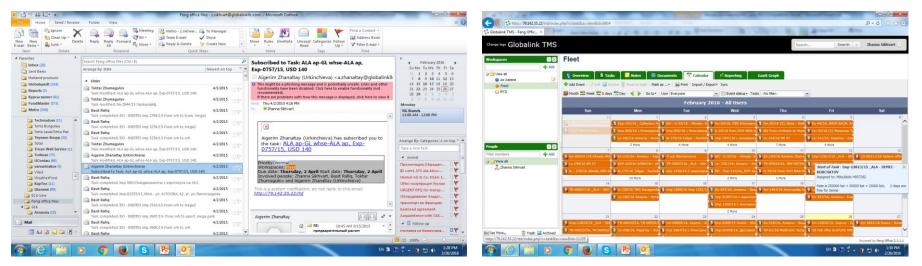

### ORDER MANAGEMENT SYSTEM

- Utilization of Order Management System for booking Trucks for Internal & External Customers
- Needed Truck (along with shipment details) are entered into the System by Coordinators
- Truck allocation and assigned driver details provided by the Dispatcher
- Correspondence is carried out via the System and same can be extracted to email
- In-House Fleet Management System
- In-House Portal System with customer interface for real time communication
- In-House Risk Management System