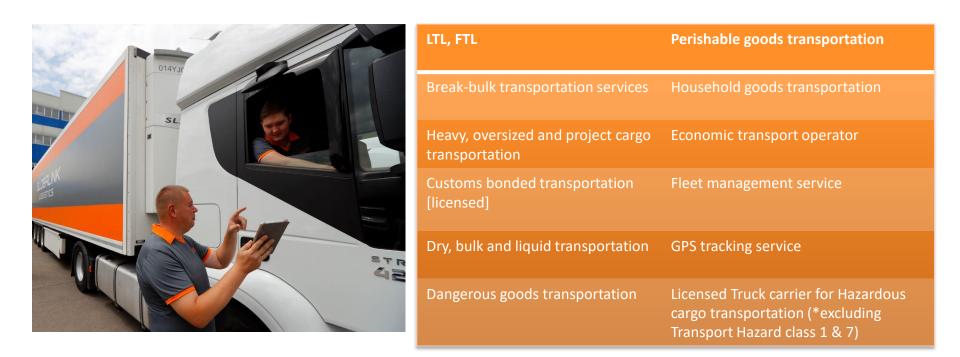

### FTL SERVICES

- FTL services by tilt and reefer trucks
- ADR license
- Cargo collection from all major cities in Europe
- Cargo collection from all major cities in China
- GPS monitoring and surveillance service
- Customs escort services

Groupage services are available for:

- General cargo
- Hazardous cargo, except class 1,6,7