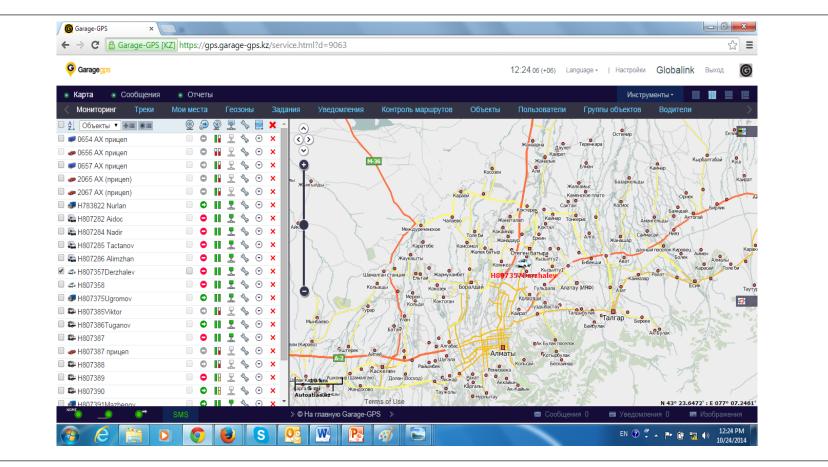

-------------------------------------|
| Turkey:<br>Istanbul HUB, Turkey   | Central Asia Republics, Russia, Ukraine,<br>Caucasus, China              |
| Vilnius HUB, Lithuania            | Europe, Russia, Central Asia Republics,<br>China                         |
| Almaty HUB, Kazakhstan            | Central Asia Republics, Europe, Russia,<br>Ukraine, The Baltics          |
| Moscow HUB, Russia                | Central Asia Republics, Caucasus, Ukraine,<br>Turkey, Europe, China      |

Groupage services are available for:

- General cargo
- Hazardous cargo, except class 1,6,7

#### LTL SERVICE: TRANS-BALTIC ROUTE - RIGA/VILNUS



GI OBALINK

LOGISTICS

#### LTL SERVICE: TRANS-CHINA ROUTE (TCR)





### MULTIMODAL SERVICE





#### **SERVICES** OFFERED





### FLEET MONITORING SYSTEMS





### ORDER MANAGEMENT SYSTEM

- Utilization of Order Management System for booking Trucks for Internal & External Customers
- Needed Truck (along with shipment details) are entered into the System by Coordinators
- Truck allocation and assigned driver details provided by the Dispatcher
- Correspondence is carried out via the System and same can be extracted to email
- In-House Fleet Management System
- In-House Portal System with customer interface for real time communication
- In-House Risk Management System



GI OBAI INK

LOGISTICS



### CONTACT PROFILE

#### PROFILE

DUBAI HQ, Building A5, Office 107 & 108, DWC South Business Park, Dubai, UAE T +971 4 8813970 | E dubai@globalinklogistics.com

ALMATY HQ, 52, Kabanbai Batyr Street, 050010 Almaty, Kazakhstan T +7 727 2588880 | E sales@g