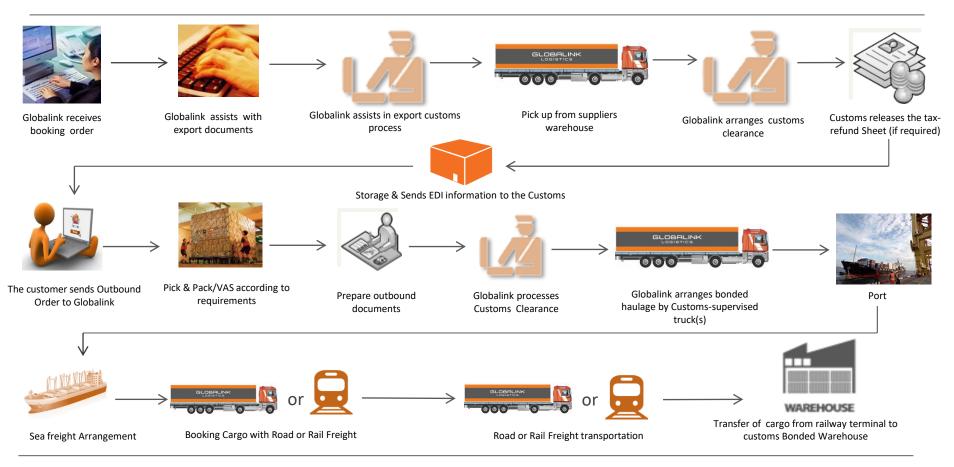

---------------------------|--------------------------------------------------------------------------|
| Turkey:<br>Istanbul HUB, Turkey   | Central Asia Republics, Russia, Ukraine,<br>Caucasus, China              |
| Vilnius HUB, Lithuania            | Europe, Russia, Central Asia Republics,<br>China                         |
| Almaty HUB, Kazakhstan            | Central Asia Republics, Europe, Russia,<br>Ukraine, The Baltics          |
| Moscow HUB, Russia                | Central Asia Republics, Caucasus, Ukraine,<br>Turkey, Europe, China      |

Groupage services are available for:

- General cargo
- Hazardous cargo, except class 1,6,7

#### LTL SERVICE: TRANS-BALTIC ROUTE - RIGA/VILNUS



GI OBALINK

LOGISTICS

#### LTL SERVICE: TRANS-CHINA ROUTE (TCR)





### MULTIMODAL SERVICE





#### **SERVICES** OFFERED





### FLEET MONITORING SYSTEMS





### ORDER MANAGEMENT SYSTEM

- Utilization of Order Management System for booking Trucks for Internal & External Customers
- Needed Truck (along with shipment details) are entered into the System by Coordinators
- Truck allocation and assigned driver details provided by the Dispatcher
- Correspondence is carried out via the System and same can be extracted to email
- In-House Fleet Management System
- In-House Portal System with customer interface for real time communication
- In-House Risk Management System



GI OBAI INK

LOGISTICS



### CONTACT PROFILE

#### PROFILE

DUBAI HQ, Building A5, Office 107 & 108, DWC South Business Park, Dubai, UAE T +971 4 8813970 | E dubai@globalinklogistics.com

ALMATY HQ, 52, Kabanbai Bat