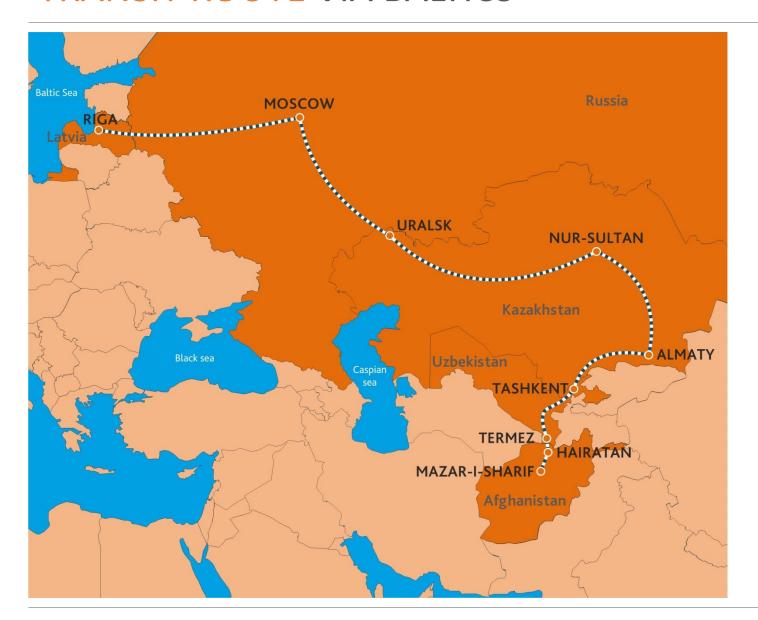

# TRANSIT ROUTE VIA BALTICS

### **Services offered:**

- Rail / Road / Multimodal
- FCL / FTL
- Breakbulk
- Over Dimensional Cargo