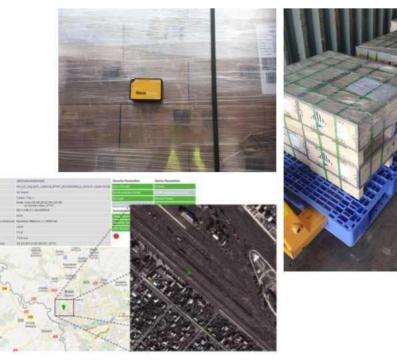

GPS - Temperature monitoring with real-time track & trace

DG licensee (except Class 1, 7) ADR licensee in EU

Container, tilt & box type trailers with electronic locks

Flexible border gateway

<u>CN/RU - CN/MN - CN/KZ multiple solutions</u> <u>European distribution hub in Riga / Vilnius</u>

### **Certified trucks / Qualified drivers**

GPS device with door-open alert function and real-time track & trace

Minimum trans-loading and self-controlled trans-loading hub (if required) Tailor-made loading plans, lashing and cargo fixing

24/7 Security alerts and rapid response

**Door to Door Cargo insurance (recommended)** 

**Convoy for high-valued cargo (if needed)** 

Surveying, pre and post shipment inspection (if required)

Armed security (if needed)