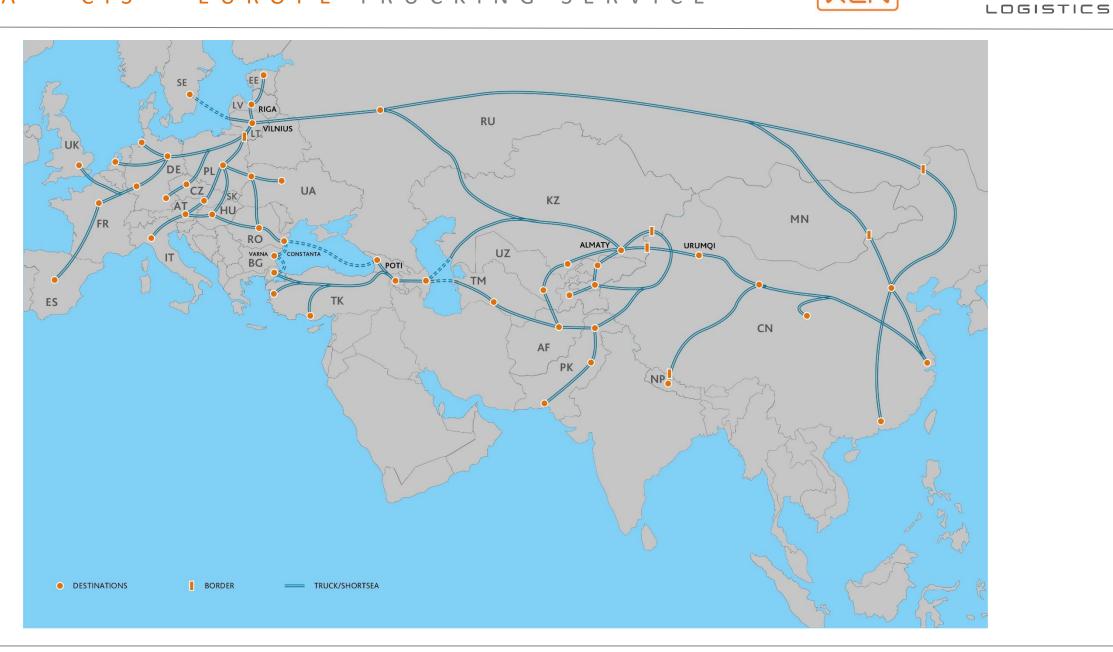

FTL SERVICE BETWEEN CHINA – The CIS – EUROPE
FTL SERVICES BETWEEN CHINA – CENTRAL ASIA – CAUCASUS – TURKEY

#### **GATEWAY in KHORGOS**

- Export customs China
- Customs transit KZ/RU/BY

GLOBALINK

**1-3 days transit** 

GLOBALINK

LOGISTICS

KLN

**GATEWAY** in Erlianhot

- **Export customs formalities on the China side of the border**
- Transit customs formalities MN/RU/BY
- 1-2 days border transit

GLOBALINK