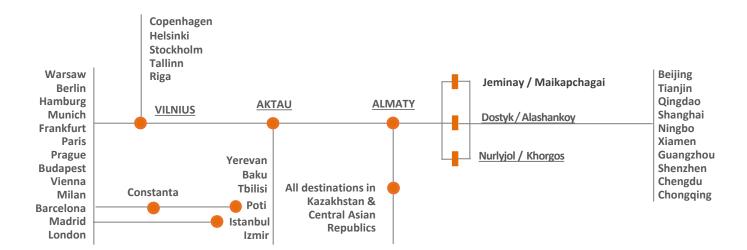

## BORDER TRANSIT POINTS

**Erlianhot CN - Zamyn-Uud MN** Manzhouli CN - Zabaykalsk RU

China - Russia - Europe

Khorgos CN - Nur Joly KZ Alashankoy CN - Dostyk KZ Jeminay CN - Maikapchagai KZ Torugart CN / Torugart KG Karasu CN / Kulma TJ

China - Central Asia - Caspian Sea - Black Sea <u>China - Central Asia – Russia – Baltics – Europe</u>

China - Central Asia – Russia – Poland - Europe

#### **GATEWAY in KHORGOS**

- Export customs China
- Customs transit KZ/RU/BY

GLOBALINK

**1-3 days transit** 

GLOBALINK

LOGISTICS

KLN

**GATEWAY** in Erlianhot

- **Export customs formalities on the China side of the border**
- Transit customs formalities MN/RU/BY
- 1-2 days border transit

GLOBALINK