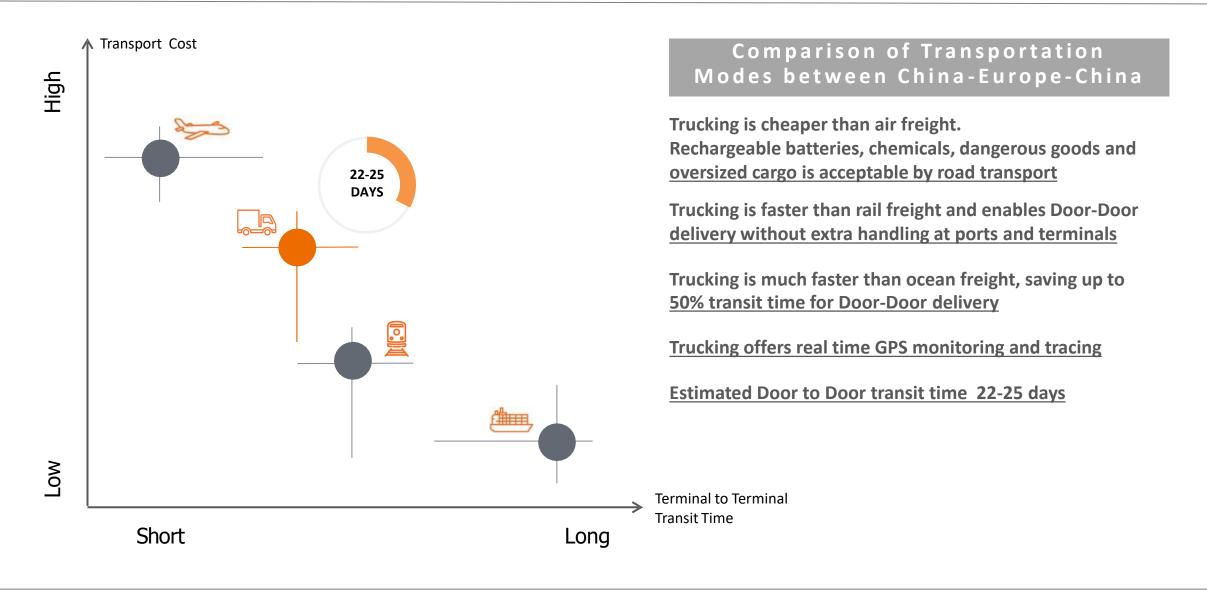

## FASTER OR CHEAPER

KLN GLOBALINK

#### **HUB in VILNIUS**

- Customs formalities at hub instead of the border)
- T1 issued to any EU destinations
- 1-day transit during week-days
- 2-days transit during weekends
- 1-4 days T/T to/from all EU origins/destinations
- \* Estimated Door to Door transit time 22-25 days