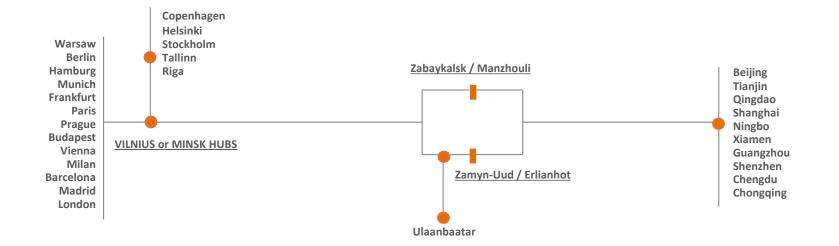

## BORDER TRANSIT POINTS

**Erlianhot CN - Zamyn-Uud MN** Manzhouli CN - Zabaykalsk RU

China - Russia - Europe

Khorgos CN - Nur Joly KZ Alashankoy CN - Dostyk KZ Jeminay CN - Maikapchagai KZ Torugart CN / Torugart KG Karasu CN / Kulma TJ

China - Central Asia - Caspian Sea - Black Sea <u>China - Central Asia – Russia – Baltics – Europe</u>

China - Central Asia – Russia – Poland - Europe

#### **HUB in VILNIUS**

- Customs formalities at hub instead of the border)
- T1 issued to any EU destinations
- 1-day transit during week-days
- 2-days transit during weekends
- 1-4 days T/T to/from all EU origins/destinations
- \* Estimated Door to Door transit time 22-25 days

#### **GATEWAY in KHORGOS**

- Export customs China
- Customs transit KZ/RU/BY

GLOBALINK

**1-3 days transit** 

GLOBALINK

LOGISTICS

KLN

**GATEWAY** in Erlianhot

- **Export customs formalities on the China side of the border**
- Transit customs formalities MN/RU/BY
- 1-2 days border transit

GLOBALINK