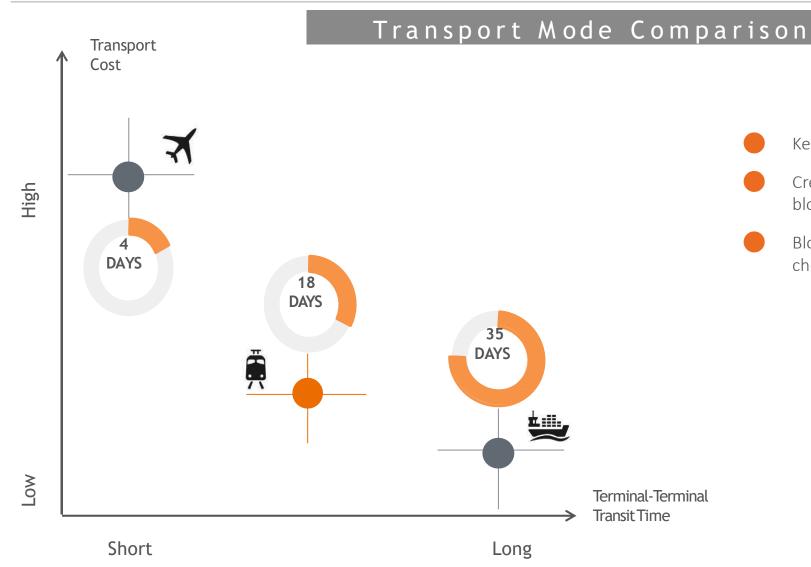

- Keep up with the shifting supply chain trends
- Creates additional business opportunities with our block train solution
- Block Train solution is faster than sea freight but cheaper than the air freight

### FLEXIBLE AND RELIABLE

## **FLEXIBILITY**

• Supports demanding supply chain schedules with the on-time inflow of goods

Creates additional market opportunities

Avoids port congestions and delivery time to and from the ports

## **RELIABILITY**

• Improve supply chain with the reduced and stable transit time

Year around service schedule

## **TRACEABILITY**

Improve supply chain visibility with the daily Track & Trace reports