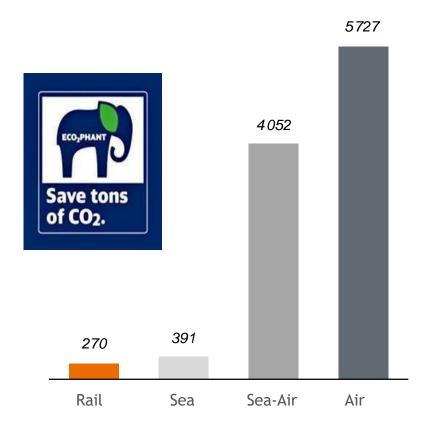

### ENVIRONMENT-FRIENDLY SOLUTION

Example: Door-Door Transport from

Beijing to Duisburg CO<sub>2</sub> Emission (in kg CO<sub>2</sub> /ton)

- From an environmental perspective rail is the preferred choice for transport between China and Europe
- For shipments between China and Russia/Central Asia rail transport is much more environmentally friendly than trucking

In comparison with other transport modes rail offers in general the most environmentally friendly transport solution