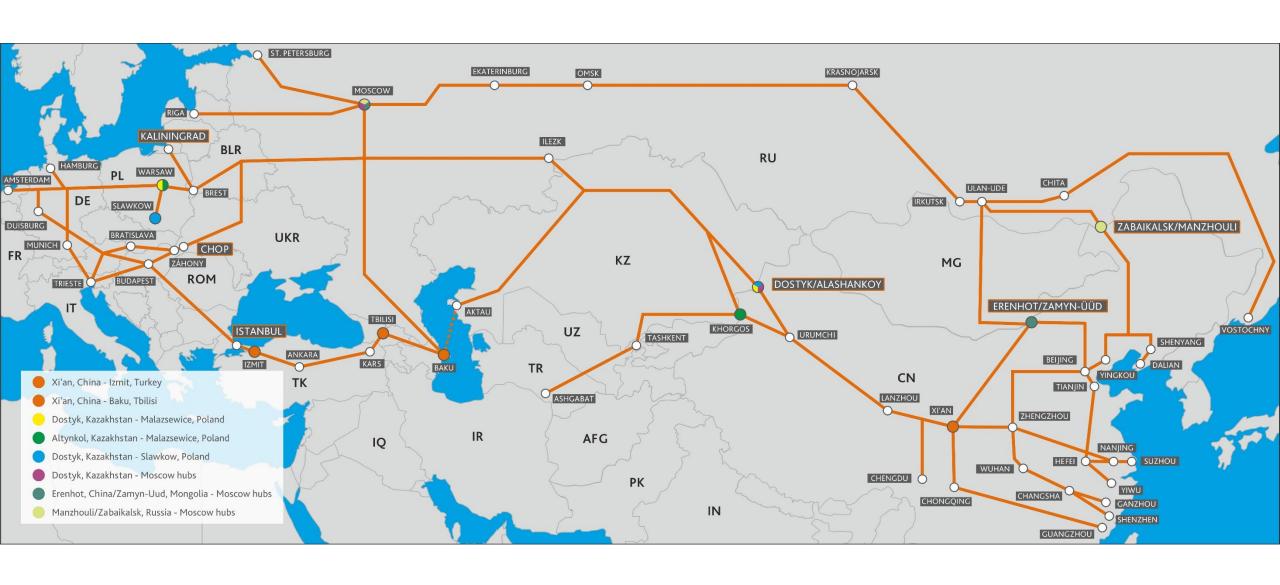

## BLOCK TRAIN PRODUCTS

# TRANSIT TIME

| ORIGIN                              | DESTINATION                                             | TRANSIT TIME                                          |
|-------------------------------------|---------------------------------------------------------|-------------------------------------------------------|
| Xi'an, China                        | Izmit, Turkey (via BTK)                                 | 20-22 days                                            |
| Dostyk/Altynkol Kazakhstan          | Malazsewice, Poland                                     | 5 days in China + 8 days in CIS                       |
| Dostyk, Kazakhstan                  | Slawkow, Poland                                         | 5 days in China + 8 days in CIS + 2 days in Europe    |
| Dostyk, Kazakhstan                  | Moscow hubs (Vosrino, Khovrino, Electrougli, Selyatino) | 5 days in China + 8 days in CIS                       |
| Erlian, China / Zamyn-Uud, Mongolia | Moscow hubs (Vosrino, Khovrino, Electrougli, Selyatino) | 5 days in China + 12 days in CIS                      |
| Manzhouli / Zabaikalsk, Russia      | Moscow hubs (Vosrino, Khovrino, Electrougli, Selyatino) | 5 days in China + 3 days in Mongolia + 10 days in CIS |