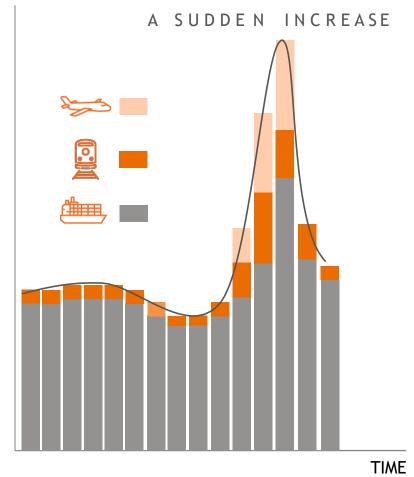

- Keep up with the shifting supply chain trends
- Creates additional business opportunities with our block train solution
- Block Train solution is faster than sea freight but cheaper than the air freight

### DEMAND