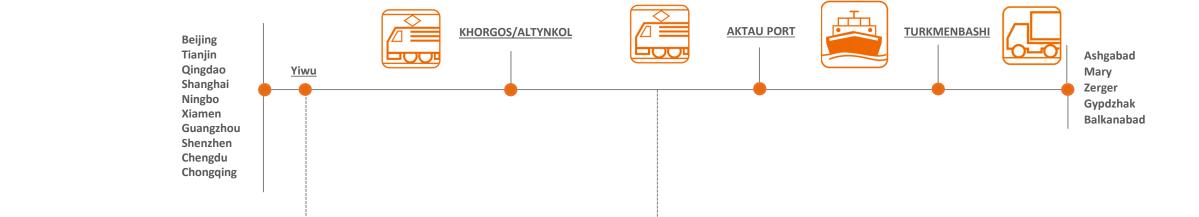

## CHINA - TURKMENISTAN FCL SERVICE

### ROUTING CHINA-TURKMENISTAN

#### **BLOCK TRAIN PLATFORM**

- Customs formalities at platform origin
- SMGS issued at platform origin
- OBL issued in Aktau
- CMR issued in Turkmenbashi
- 1-2 days from any origin up to platform operator
  - + 7 days up to Khorgos Border

#### **GATEWAY in KHORGOS**

- Customs transit KZ
- 3-4 days to Aktau
- 3-4 days waiting in Aktau
- 36 hours sailing to Turkmenbashi
- 1-3 days to any destination in Turkmenistan

#### **DOCUMENT REQUIREMENTS**

- Commercial invoice
- Packing list
- Certificates for specific commodities (MSDS for non-DG chemicals)
- SMGS (Railway Bill)
- Ocean Bills of lading
- TIR Carnet/CMR