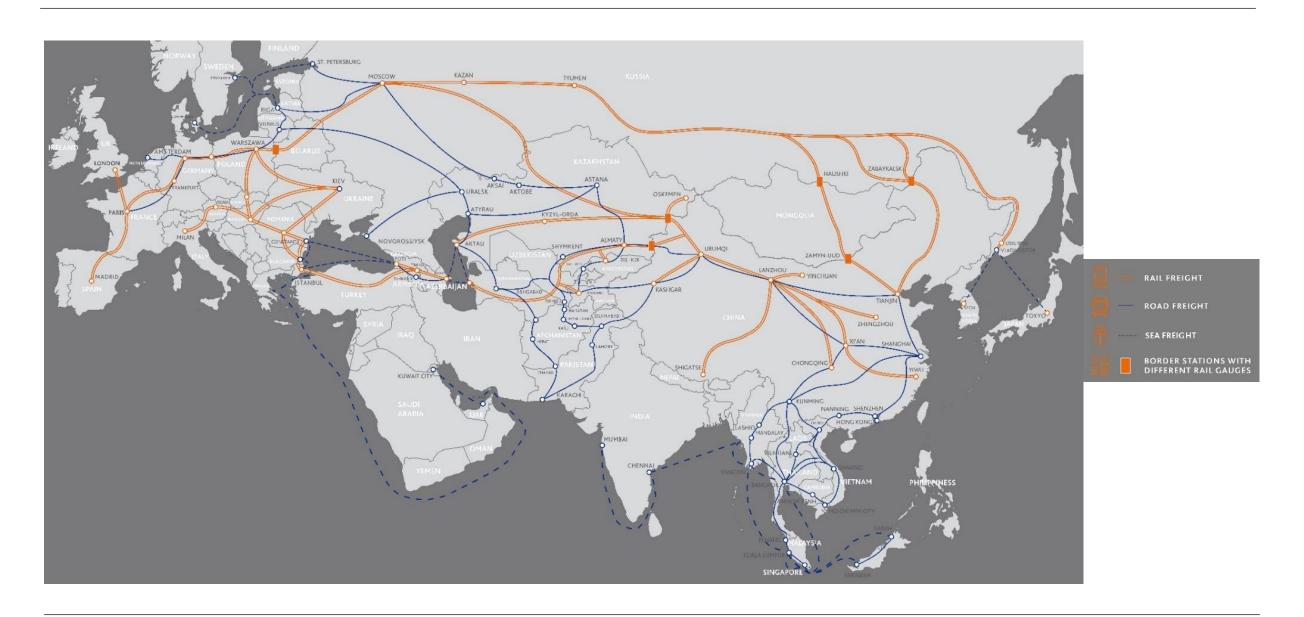

### OUR EURASIAN TRANSPORT NETWORK

## CHINA - TURKMENISTAN FCL SERVICE

### ROUTING CHINA-TURKMENISTAN

#### **BLOCK TRAIN PLATFORM**

- Customs formalities at platform origin
- SMGS issued at platform origin
- OBL issued in Aktau
- CMR issued in Turkmenbashi
- 1-2 days from any origin up to platform operator
  - + 7 days up to Khorgos Border

#### **GATEWAY in KHORGOS**

- Customs transit KZ
- 3-4 days to Aktau
- 3-4 days waiting in Aktau
- 36 hours sailing to Turkmenbashi
- 1-3 days to any destination in Turkmenistan