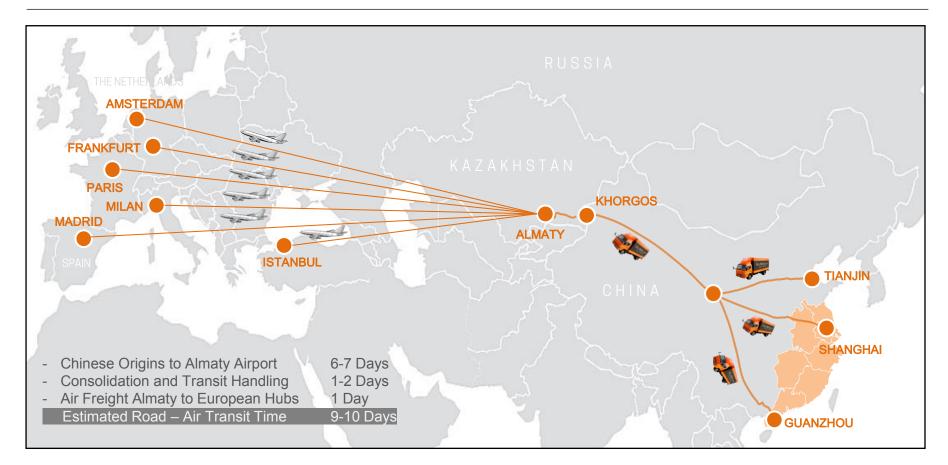

## ROAD - AIR ORIGINS & DESTINATION

ORIGINS: All Major Chinese Cities

DESTINATIONS: All European Airports

**Door to Door Service Offered** 

\* The most cost-efficient weight/volume per shipment = Approx. 20 tons / 85 cbm

| POD            |           |                          | Rate                                                                                            | Frequency  |
|----------------|-----------|--------------------------|-------------------------------------------------------------------------------------------------|------------|
| POD -          | Lead Time | Destination              |                                                                                                 |            |
| Chinese Cities | 6-7 Days  | Almaty Airport           | Approx. USD 5.00 per KG *Rate is subject to weight, volume, origin, destination and cargo type. | As Agreed  |
| Almaty Airport | 2-3 Days  | All European<br>Airports |                                                                                                 | 2 x weekly |