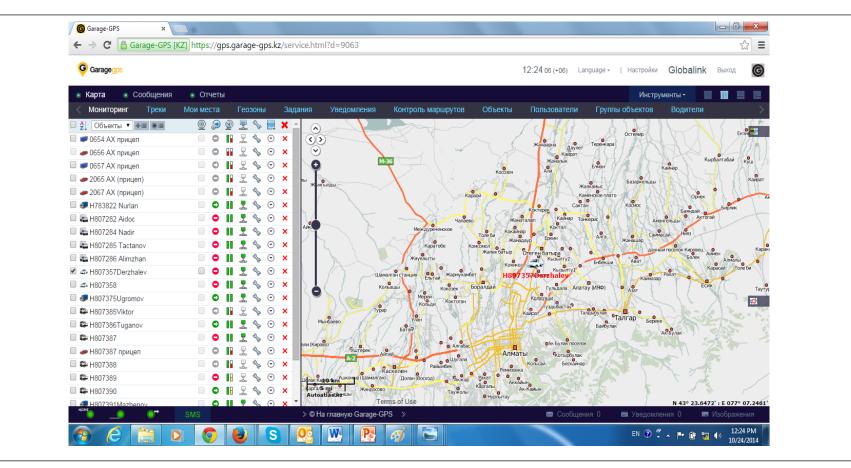

--------------------------------------------------|
| Turkey:<br>Istanbul HUB, Turkey   | Central Asia Republics, Russia, Ukraine,<br>Caucasus, China              |
| Vilnius HUB, Lithuania            | Europe, Russia, Central Asia Republics,<br>China                         |
| Almaty HUB, Kazakhstan            | Central Asia Republics, Europe, Russia,<br>Ukraine, The Baltics          |
| Moscow HUB, Russia                | Central Asia Republics, Caucasus, Ukraine,<br>Turkey, Europe, China      |

Groupage services are available for:

- General cargo
- Hazardous cargo, except class 1,6,7

#### LTL SERVICE: TRANS-BALTIC ROUTE - RIGA/VILNUS



GLOBALINK

#### LTL SERVICE: TRANS-CHINA ROUTE (TCR)





### MULTIMODAL SERVICE





#### **SERVICES** OFFERED





## FLEET MONITORING SYSTEMS





### ORDER MANAGEMENT SYSTEM

- Utilization of Order Management System for booking Trucks for Internal & External Customers
- Needed Truck (along with shipment details) are entered into the System by Coordinators
- Truck allocation and assigned driver details provided by the Dispatcher
- Correspondence is carried out via the System and same can be extracted to email
- In-House Fleet Management System
- In-House Portal System with customer interface for real time communication
- In-House Risk Management System



GI OBAI INK

LOGISTICS



# CONTACT PROFILE

#### PROFILE

DUBAI HQ, Building A5, Office 107 & 108, DWC South Business Park, Dubai, UAE T +971 4 8813970 | E dubai@globalinklogistics.com

ALMATY HQ, 52, Kabanbai Batyr Street, 050010 Almaty, Kazakhstan T +7 727 2588880 | E sales@glo