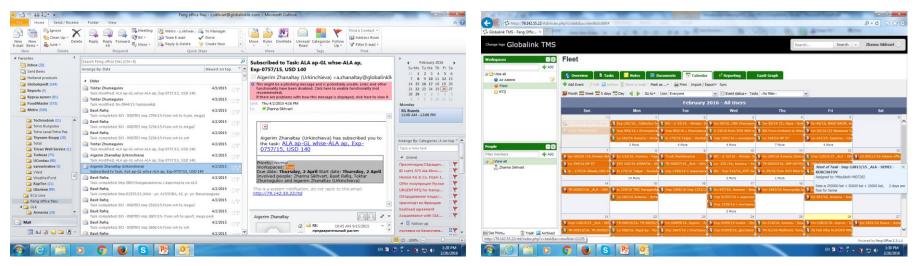

### ORDER MANAGEMENT SYSTEM

- Utilization of Order Management System for booking Trucks for Internal & External Customers
- Needed Truck (along with shipment details) are entered into the System by Coordinators
- Truck allocation and assigned driver details provided by the Dispatcher
- Correspondence is carried out via the System and same can be extracted to email
- In-House Fleet Management System
- In-House Portal System with customer interface for real time communication
- In-House Risk Management System