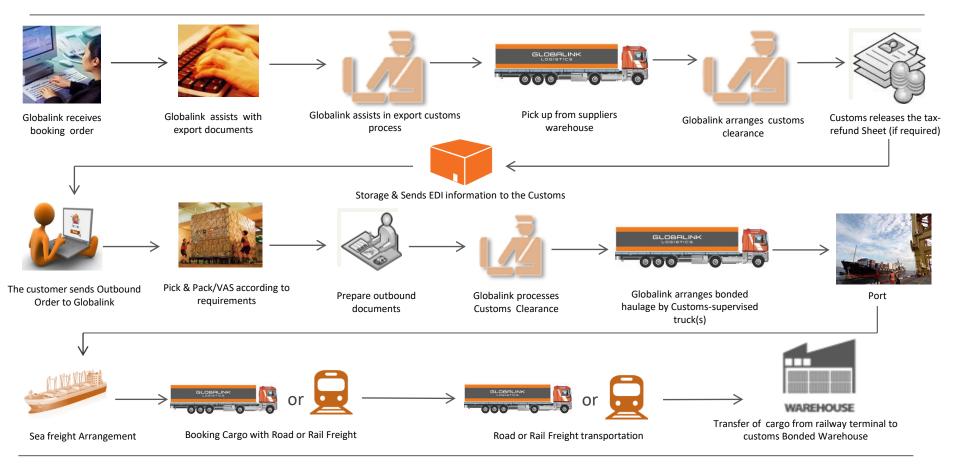

|
|-----------------------------------|--------------------------------------------------------------------------|
| Turkey:<br>Istanbul HUB, Turkey   | Central Asia Republics, Russia, Ukraine,<br>Caucasus, China              |
| Vilnius HUB, Lithuania            | Europe, Russia, Central Asia Republics,<br>China                         |
| Almaty HUB, Kazakhstan            | Central Asia Republics, Europe, Russia,<br>Ukraine, The Baltics          |
| Moscow HUB, Russia                | Central Asia Republics, Caucasus, Ukraine,<br>Turkey, Europe, China      |

Groupage services are available for:

- General cargo
- Hazardous cargo, except class 1,6,7

#### LTL SERVICE: TRANS-BALTIC ROUTE - RIGA/VILNUS



GLOBALINK

#### LTL SERVICE: TRANS-CHINA ROUTE (TCR)





### MULTIMODAL SERVICE





#### **SERVICES** OFFERED





## FLEET MONITORING SYSTEMS





### ORDER MANAGEMENT SYSTEM

- Utilization of Order Management System for booking Trucks for Internal & External Customers
- Needed Truck (along with shipment details) are entered into the System by Coordinators
- Truck allocation and assigned driver details provided by the Dispatcher
- Correspondence is carried out via the System and same can be extracted to email
- In-House Fleet Management System
- In-House Portal System with customer interface for real time communication
- In-House Risk Management System



GI OBAI INK

LOGISTICS



# CONTACT PROFILE

#### PROFILE

DUBAI HQ, Building A5, Office 107 & 108, DWC South Business Park, Dubai, UAE T +971 4 8813970 | E dubai@globalinklogistics.com

ALMATY HQ, 52, Kabanbai Batyr