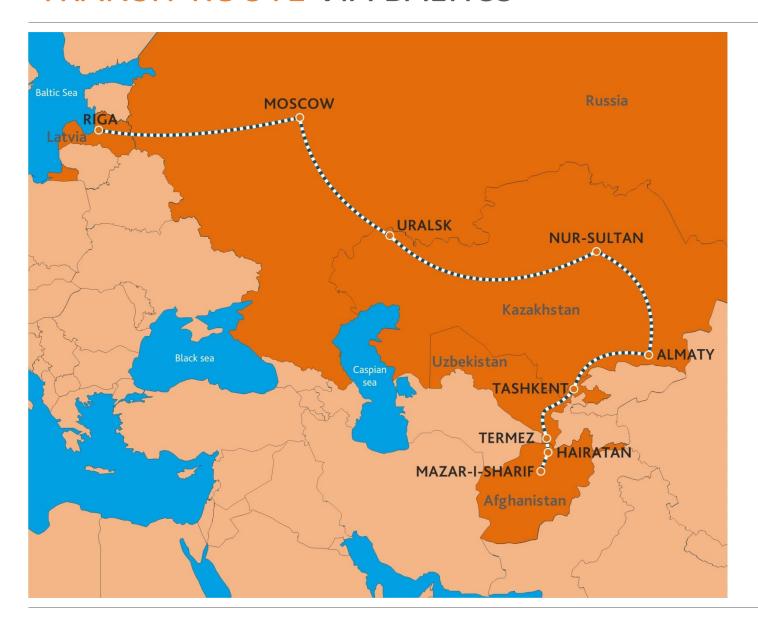

# TRANSIT ROUTE VIA BALTICS

### **Services offered:**

- Rail / Road / Multimodal
- FCL / FTL
- Breakbulk
- Over Dimensional Cargo