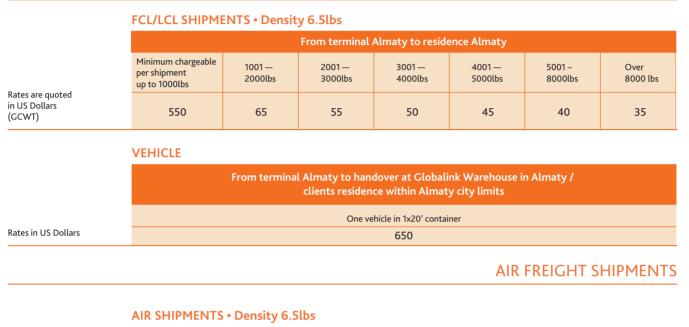

## SURFACE SHIPMENTS

|                                       | From airport Almaty / Astana in Kazakhstan to residence Almaty / Astana |                  |                   |                   |                   |                   |                 |
|---------------------------------------|-------------------------------------------------------------------------|------------------|-------------------|-------------------|-------------------|-------------------|-----------------|
| Rates are quoted<br>in US Dollars per | Minimum chargeable per shipment up to 500lbs                            | 501 —<br>1000lbs | 1001 —<br>2000lbs | 2001 —<br>3000lbs | 3001 —<br>4000lbs | 4001 —<br>5000lbs | Over<br>5001lbs |
| gross hundred pounds<br>(GCWT)        | 550                                                                     | 70               | 65                | 55                | 50                | 45                | 40              |