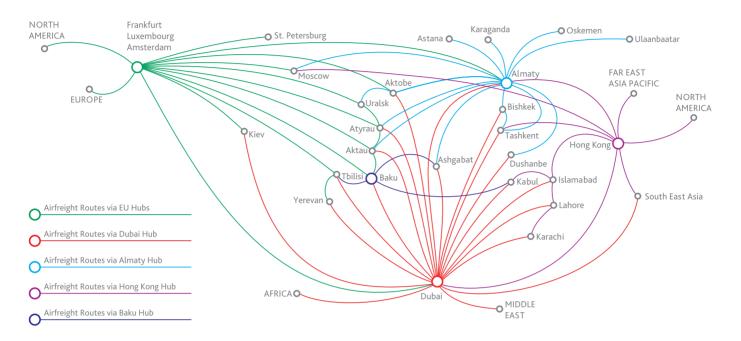

## **Complete Transportation & Logistics Solutions**

Globalink connects the world's economic centers and major global trade markets like North America, Europe, Middle East, Asia Pacific, SE Asia, Africa and the CIS into a seamless network-effeciently, economically and reliably

## AIRFREIGHT NETWORK