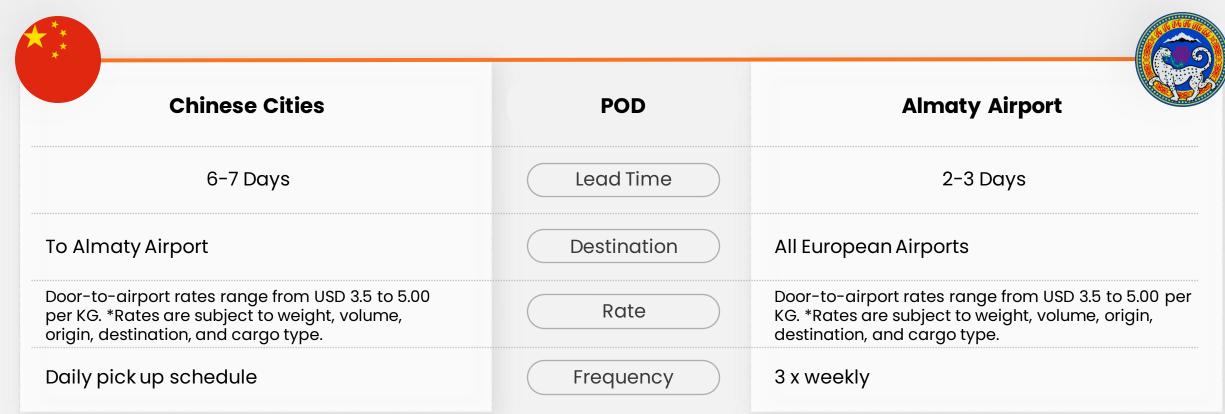

7-8 Days

Consolidation and Transit Handling

2-3 Days

Air Freight Almaty to European Hubs

1-2 Day

Estimated Road – Air Transit Time 10-12 Days

#### **ORIGINS**

All Major Chinese Cities

#### **DESTINATIONS**

All European Airports